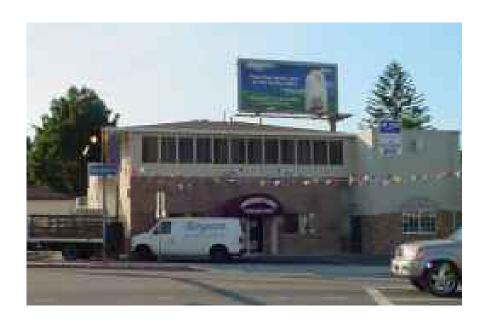

## Retail

220 square meters of retail space. One unit is 150 m2 and the other unit is 70 m2. The current tenants are a Judo Martial Arts Studio and a Tattoo Parlor. In addition, the property has an income-producing billboard with great visibility.

## **Residential**

One 3 bedroom 2 bath apartment and one 2 bedroom 1 bath apartment. 168 square meters total.

Corner lot with 8 parking spaces. Located on Western Avenue, which offers high traffic for retail.